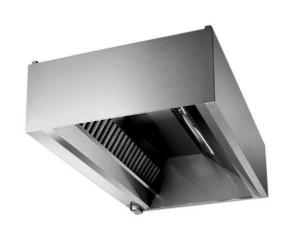

# Ventilation Equipment 304 S\_S Wall Hood+Filters+Lamps 2000X1300mm

| ITEM #  |  |
|---------|--|
| MODEL # |  |
|         |  |
| NAME #  |  |
| SIS #   |  |
| AIA#    |  |

640229 (STPF1320)

304 stainless steel Wall Hood with filters and lamps

#### Item No.

Compensating-Flow Exhaust System (air inlet from outdoors). Constructed in 304 AISI stainless steel. Equipped with labyrinth filters in 304 AISI stainless steel, blind panels in 304 AISI stainless steel, fluorescent lights, grease collecting trough all around and condensate collecting tray.

#### Construction

- Outlet holes are sized in order to minimize drops in pressure.
- Labyrinth filters guarantee constant filtration to avoid clogging and to protect against fire.
- Perimetral gutter with drain hole to transfer grease into a 304 AISI container.
- 304 AISI stainless steel labyrinth filters easily removable for cleaning.
- Built-in lighting with protective screen.
- Optional accessory: air intake Plenum, which is insulated to avoid condensation.
- Rear exhaust with filters and front air intake through a narrow slot sized to obtain the correct induction effect.
- Perforated panel inside the intake circuit guarantees a perfect and uniform air distribution.
- Completely insulated intake area to avoid external condensation.
- Two separate air circuits (extraction and intake) to reduce the quantity of treated air released in the environment.
- Entirely constructed in 304 AISI stainless steel.