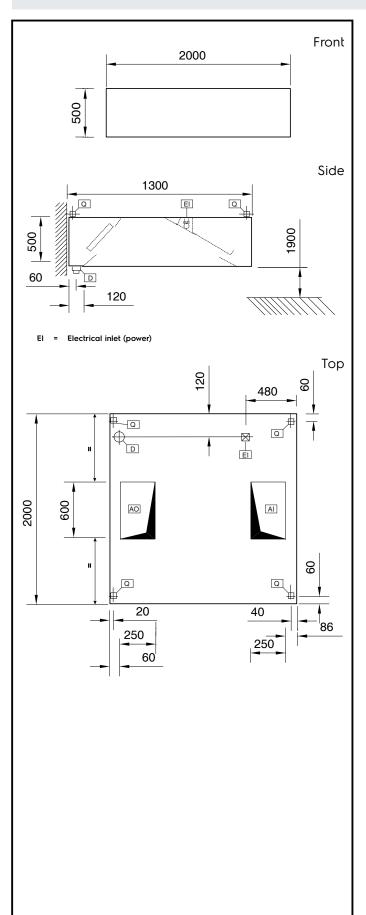

## Ventilation Equipment 304 S\_S Wall Hood+Filters+Lamps 2000X1300mm

| Electric                                             |                              |
|------------------------------------------------------|------------------------------|
| Supply voltage:<br>640229 (STPF1320)<br>Total Watts: | 220 V/1N ph/50 Hz<br>0.16 kW |
| Capacity:                                            |                              |
| Supply capacity:                                     | 1920 m³/h                    |
| Key Information:                                     |                              |
| External dimensions, Width:                          | 2000 mm                      |
| External dimensions, Depth:                          | 1300 mm                      |
| External dimensions, Height:                         | 500 mm                       |
| Net weight:                                          | 133 kg                       |
| Air Emission:                                        |                              |

Air capacity:

2900 mc/h

Ventilation Equipment 304 S\_S Wall Hood+Filters+Lamps 2000X1300mm